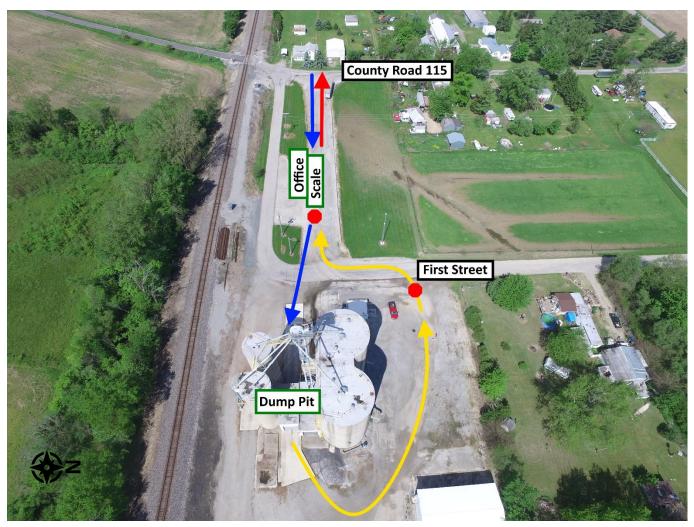

## Notes:

Please enter our facility from County Road 115 and proceed east towards the scales. Be sure your tarp is open, and yield to outbound trucks coming westbound off the scales. Once weighed and probed, you will be given a signal. Following the signal, proceed to the dump pit. Once empty, exit the pit and loop around the bins to the north. Return to the scales, westbound, yielding to traffic on 1<sup>st</sup> Street and inbound trucks coming off the scales. Once weighed empty, please retrieve your scale ticket from the office when signaled to do so, then exit the scale. Thank you for visiting, and for your support of Legacy Farmers Cooperative.